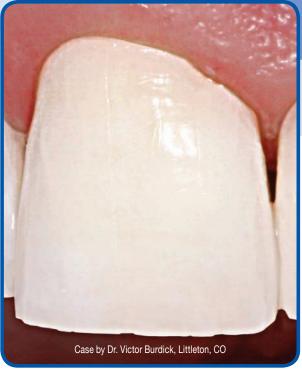

### Problem: Do your patients think their whitening results fade too quickly?

**Solution:** High effectiveness of constantly refrigerated KöR gels + high concentration of effective whitening radicals + enhanced absorption into teeth + hours of extended active whitening time in KöR-Seal Deep Bleaching Trays means incredibly thorough, long-lasting whitening results. Simple occasional at-home monthly maintenance means patients may still consume their favorite foods and drinks, and still preserve a white smile for life.