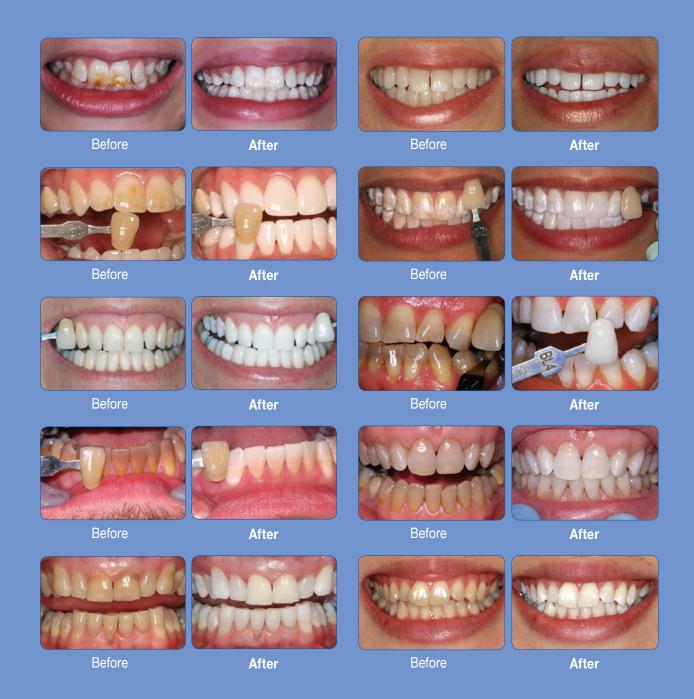

### Problem: Do your patients think their whitening results fade too quickly?

**Solution:** High effectiveness of constantly refrigerated KöR gels + high concentration of effective whitening radicals + enhanced absorption into teeth + hours of extended active whitening time in KöR-Seal Deep Bleaching Trays means incredibly thorough, long-lasting whitening results. Simple occasional at-home monthly maintenance means patients may still consume their favorite foods and drinks, and still preserve a white smile for life.

Problem: Does your current whitening system guarantee satisfaction of your whitening results? Solution: We guarantee when you use KöR system products with the specialized KöR technique developed by Dr. Rod Kurthy, you will agree that it is the most effective system you've ever seen - or we'll refund the cost of the system. There is no "magic fairy dust" in KöR products - it's all about putting solid science to work.